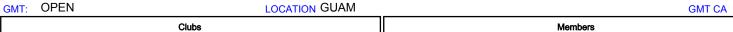

## MONTHLY MEMBERSHIP PROGRESS REPORT

District 204

Results as of: 6/30/2017





## GOALS AND ACTUAL NEW CLUBS CUMULATIVE



## GOALS AND ACTUAL MEMBERS CUMULATIVE



| -■- NEW MEMBER GROWTH NET GOAL    |  |
|-----------------------------------|--|
| - ● - NEW MEMBER GROWTH ACTUAL    |  |
| - ▲ - LAST YEAR MEMBERSHIP ACTUAL |  |
|                                   |  |

| DROPPED CLUBS: 2 |     |
|------------------|-----|
| DROPPED MEMBERS  |     |
| DECEASED         | 3   |
| CLUB CANCELLED   | 27  |
| OTHER            | 105 |
| TOTAL            | 135 |

| 17 CLUBS OF 23 ADDED 1 OR MORE NEW MEMBERS | GENDER DISTRIBUTION |                              |    |
|--------------------------------------------|---------------------|------------------------------|----|
| <u> </u><br> <br>                          | MALE<br>FEMALE      | 318 (42.86%)<br>424 (57.14%) |    |