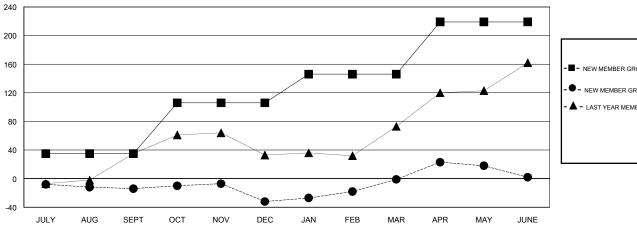

## GOALS AND ACTUAL MEMBERS CUMULATIVE

| -■- NEW MEMBER GROWTH NET GOAL    |  |
|-----------------------------------|--|
| - ● - NEW MEMBER GROWTH ACTUAL    |  |
| - ▲ - LAST YEAR MEMBERSHIP ACTUAL |  |
|                                   |  |