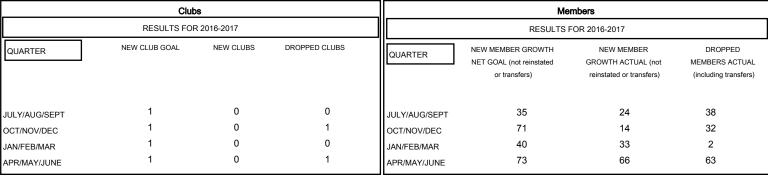

## MONTHLY MEMBERSHIP PROGRESS REPORT

District 204

Results as of: 6/30/2017





## GOALS AND ACTUAL NEW CLUBS CUMULATIVE



## GOALS AND ACTUAL MEMBERS CUMULATIVE



| -■- NEW MEMBER GROWTH NET GOAL    |  |
|-----------------------------------|--|
| - ● - NEW MEMBER GROWTH ACTUAL    |  |
| - ▲ - LAST YEAR MEMBERSHIP ACTUAL |  |
|                                   |  |

| DROPPED CLUBS: 2 |     |
|------------------|-----|
| DROPPED MEMBERS  |     |
| DECEASED         | 3   |
| CLUB CANCELLED   | 27  |
| OTHER            | 105 |
| TOTAL            | 135 |

| 17 CLUBS OF 23 ADDED 1 OR MORE NEW MEMBERS | GENDER DISTRIBUTION |                              |    |
|--------------------------------------------|---------------------|------------------------------|----|
| <u> </u><br> <br>                          | MALE<br>FEMALE      | 318 (42.86%)<br>424 (57.14%) |    |
|